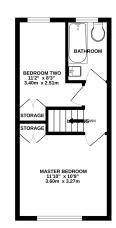

## WESTCOMBE CLOSE

BRACKNELL, RG12 0GS

₽2 ♀1 €1 ↔1

**EPC** C Council Tax Band C

O.I.E.O £325,000 FREEHOLD

Floor Plan

FIRST FLOOR