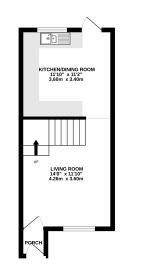

## WESTCOMBE CLOSE

BRACKNELL, RG12 0GS

₽2 ♀1 €1 ↔1

**EPC** C Council Tax Band C

O.I.E.O £325,000 FREEHOLD

Floor Plan

FIRST FLOOR