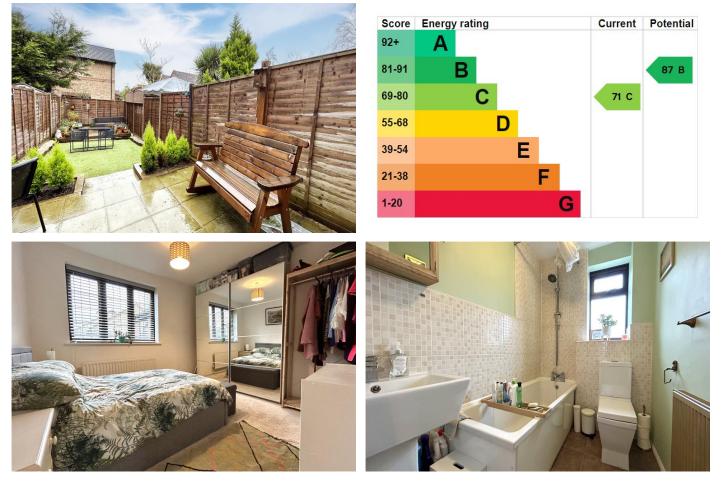

## WESTCOMBE CLOSE

BRACKNELL, RG12 0GS

₽2 ♀1 €1 ↔1

**EPC** C Council Tax Band C

O.I.E.O £325,000 FREEHOLD

Floor Plan

FIRST FLOOR